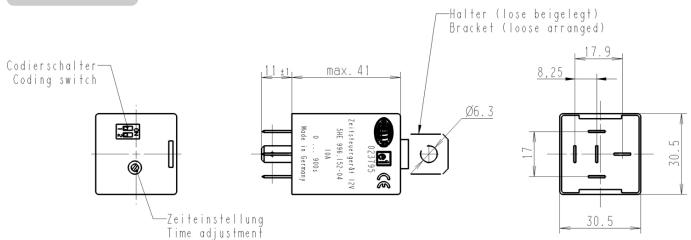

## **Technical Specifications**

Time Control Unit with Pick-up Delay, 12V

Part No. 3087-12V

Please retain for future reference

| Rated Voltage             | 12V                                                                                                         |  |  |
|---------------------------|-------------------------------------------------------------------------------------------------------------|--|--|
| Operating Voltage         | 9V 16V                                                                                                      |  |  |
| Max.<br>Switching Current | Contact opened: 10A<br>Contact closed: 20A / 30 min                                                         |  |  |
| Specifications            | Plastic housing with flat pins according to DIN ISO 7588-2 C Flat pins according to DIN ISO 8092-1 6.3x0.8  |  |  |
| Materials                 | Housing/ bottom plate: PAG GF 30 black Flat pins: brass/ tinned                                             |  |  |
| Operating Temperature     | -25°C + 80°C                                                                                                |  |  |
| Degree of Protection      | Housing: IP50 according DIN 40050-9<br>Contacts: IP20 according DIN 40050-9 when used in plug socket holder |  |  |
| Compatibility             | Immunity and emission according:<br>EN 13309 and ISO 13766; CD 95/54/EG; ISO/TR 10605; ISO 7637-1           |  |  |