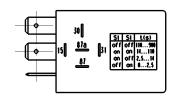

| SI   | <b>S1</b> | t(s)   |
|------|-----------|--------|
| of f | off       | 110900 |
| on   | on        | 14110  |
| on   | off       | 2,514  |
| of f | on        | 02,5   |