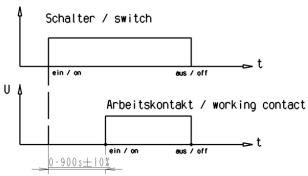

## Funktionsdiagramm / action chart

Voreinstellung auf / pre-adjustment to  $5s \pm 10\%$ 

Anschluβplan / connecting plan

einstellbar / adjustable