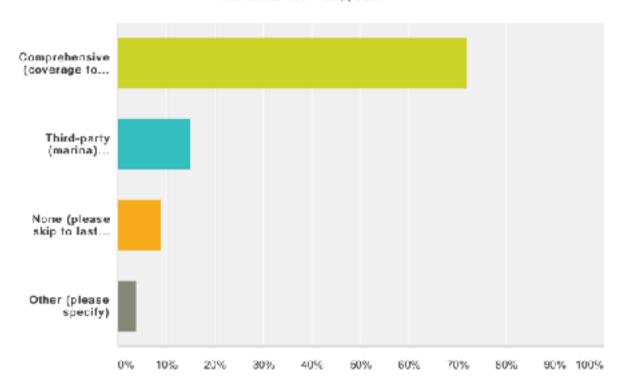

#### Type of boat insurance you currently have:

| Ans  | wer Choices                              | v         | Responses | 7   |
|------|------------------------------------------|-----------|-----------|-----|
| v    | Comprehensive (coverage for most perils) |           | 72.00%    | 72  |
| v    | Third-party (marina) liability only      |           | 15.00%    | 15  |
| 7    | None (please skip to last question)      |           | 9.00%     | 9   |
| w.   | Other (please specify)                   | Responses | 4.00%     | 4   |
| Tota | d                                        |           |           | 100 |

| Other respons | es |
|---------------|----|
|---------------|----|

**Towing and Trailering** 

Liability plus stated value

Comprehensive with new for old on everything even though the boat is over 10 years old.

Third party, but it's everywhere, not just in/for marinas.