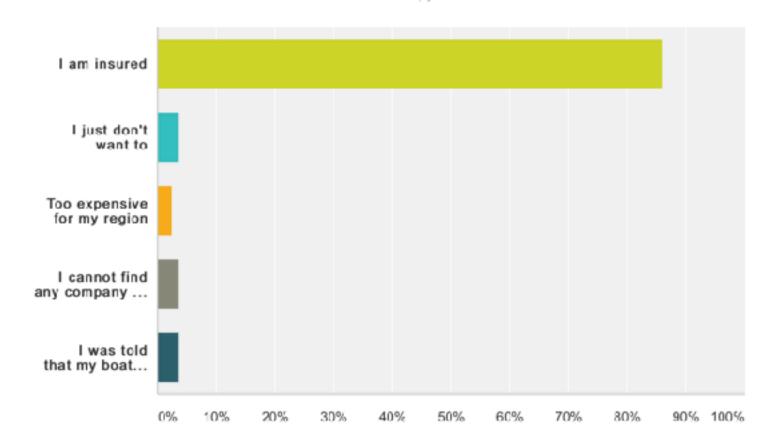

## Why are you not insured?

Answered: 80 Skipped: 20

| Ans                   | swer Choices                                                | Responses | 4  |
|-----------------------|-------------------------------------------------------------|-----------|----|
| ×                     | I am insured                                                | 86.25%    | 69 |
| w                     | I just don't want to                                        | 3.75%     | 3  |
| w                     | Too expensive for my region                                 | 2.50%     | 2  |
| $\nabla_{\mathbf{r}}$ | I cannot find any company to insure me for liability-only   | 3.75%     | 3  |
| 7                     | I was told that my boat is considered too old to be insured | 3.75%     | 3  |
| Tota                  | al                                                          |           | 80 |