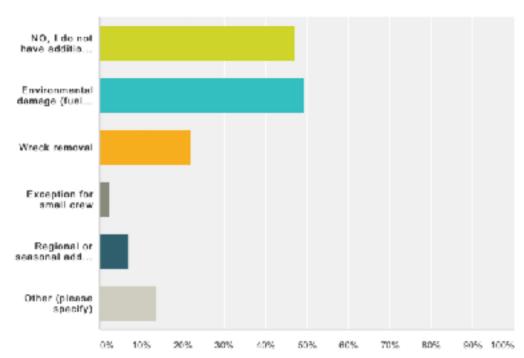

#### Do you have additional specific coverages:

| \ns | ower Choices                                                          | Response | Б  |
|-----|-----------------------------------------------------------------------|----------|----|
| v   | NO, I do not have additional coverages outside of the standard policy | 47.13%   | 41 |
| p-  | Environmental damage (fuel spills, etc.)                              | 49.43%   | 43 |
| -   | Wreck removal                                                         | 21.84%   | 19 |
| -   | Exception for small crew                                              | 2.30%    | 2  |
| ,   | Regional or seasonal add on endorsements                              | 6.90%    | 6  |
| -   | Other (please specify) Responses                                      | 13.79%   | 12 |

### Other responses

Live aboard with added personnel belonging coverage.

Towing, tender, uninsured boater

the standard policy covers environmental damage and wreck removal, and singlehanded crew

Liveaboard

dinghy and motor covered, no restrictions on single handing or night passages. 150 miles off shore limit

Boat & Equipment, Investigative Services(?), Commercial Towing, Fuel Spill, Workers Comp, Uninsured Boater towing

Personal health insurance

Named storm cover

Towing included

Coverage for all the above

Enviro damage/wreck removal are covered as standard within the \$6.25million cover for any one incident