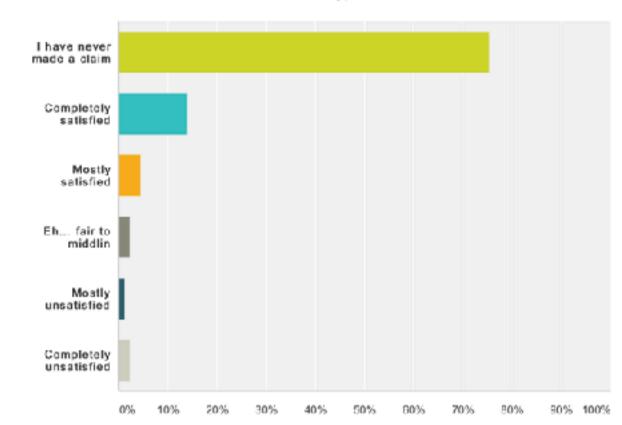

# How satisfied were you with the outcome of any claims you've made with your insurance company?

Answered: 86 Skipped: 14

| Answer Choices                           | → Responses |    |
|------------------------------------------|-------------|----|
| Thave never made a claim                 | 75.58%      | 65 |
| <ul> <li>Completely satisfied</li> </ul> | 13.95%      | 12 |
| <ul> <li>Mostly satisfied</li> </ul>     | 4.65%       | 4  |
| → Eh fair to middlin                     | 2.33%       | 2  |
| <ul> <li>Mostly unsatisfied</li> </ul>   | 1.16%       | 1  |
| Completely unsatisfied                   | 2.33%       | 2  |
| Total                                    | ,           | 88 |